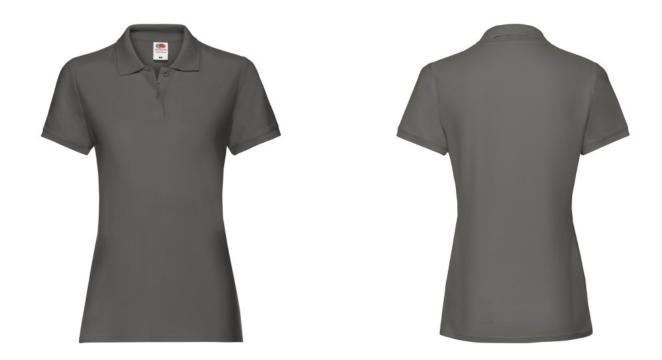

# FRUIT OF THE LOOM, LADIES PREMIUM POLO, WOMEN'S PREMIUM POLO SHIRT, LIGHT GRAPHITE, XL

### **Basic informations**

Size: XL

Package: 36 Length: 52 Width: 36 Height: 22

Color: Bright graphite

## **Specification**

Fruit of the Loom, Ladies Premium Polo, women's premium polo shirt, light graphite, XL. Polo shirt for women, premium quality, 100% cotton, 180gm / m2, modern cut, slightly waist-high, intendedfor everyday work and life activities, third button on the front panel, slight ruffle on the sleeves, classic polo collar. Branding: flex, flock, embroidery, sieve